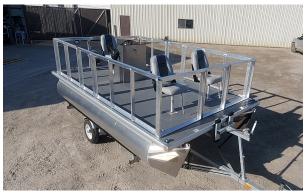

## **APP-MARINE UTL-14™ COMMERCIAL SMALL WATER UTILITY BOAT**

**UTL-14 Fishing - Standard Deck** 

**UTL-14 Hauling - Standard Deck** 

**UTL-14 Front Railing Option w/Side Doors** 

**UTL-14 Railing Options include Quick Release** 

UTL-14 USCG Rated Capacity 1200 Lbs, 12 Heavy Duty
Through Bolted Tie Down Hooks

UTL-14 Large 112 Sq/Ft Deck w/Optional Front & Side Doors Allow Easy Access

APP-Marine's UTL-14 work pontoon boat provides for optional "Quick Release" Railing System. Developed for easy removal by spring clips and support sockets, no tools are needed and allows to reconfigure the UTL-14 from flat work platform to perimeter railings in minutes. Rails can be stowed at back rail for quick transport. Contact sales@app-marine.com or call 989-265-2697 for additional information and pricing.