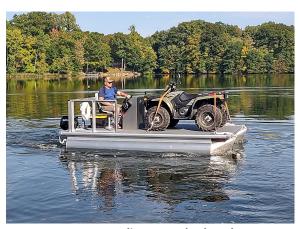

## **APP-MARINE UTL-14™ COMMERCIAL SMALL WATER UTILITY BOAT**

**UTL-14 Fishing - Standard Deck** 

**UTL-14 Hauling - Standard Deck** 

**UTL-14 Front Railing Option w/Side Doors** 

**UTL-14 Railing Options include Quick Release** 

UTL-14 USCG Rated Capacity 1200 Lbs, 12 Heavy Duty
Through Bolted Tie Down Hooks

UTL-14 Large 112 Sq/Ft Deck w/Optional Front & Side Doors Allow Easy Access

APP-Marine's UTL-14 work pontoon boat provides for optional "Quick Release" Railing System. Developed for easy removal by spring clips and support sockets, no tools are needed and allows to reconfigure the UTL-14 from flat work platform to perimeter railings in minutes. Rails can be stowed at back rail for quick transport. Contact sales@app-marine.com or call 989-265-2697 for additional information and pricing.