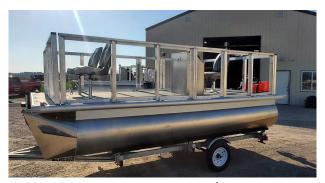

## **APP-MARINE UTL-14™ COMMERCIAL SMALL WATER UTILITY BOAT**

**UTL-14 Fishing - Standard Deck** 

**UTL-14 Hauling - Standard Deck** 

**UTL-14 Front Railing Option w/Side Doors** 

**UTL-14 Railing Options include Quick Release** 

UTL-14 USCG Rated Capacity 1200 Lbs, 12 Heavy Duty
Through Bolted Tie Down Hooks

UTL-14 Large 112 Sq/Ft Deck w/Optional Front & Side Doors Allow Easy Access

APP-Marine's UTL-14 work pontoon boat provides for optional "Quick Release" Railing System. Developed for easy removal by spring clips and support sockets, no tools are needed and allows to reconfigure the UTL-14 from flat work platform to perimeter railings in minutes. Rails can be stowed at back rail for quick transport. Contact sales@app-marine.com or call 989-265-2697 for additional information and pricing.