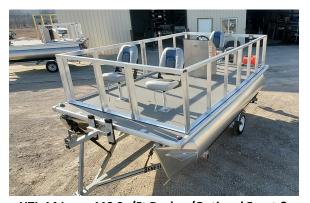

## **APP-MARINE UTL-14™ COMMERCIAL SMALL WATER UTILITY BOAT**

**UTL-14 Fishing - Standard Deck** 

**UTL-14 Hauling - Standard Deck** 

**UTL-14 Front Railing Option w/Side Doors** 

**UTL-14 Railing Options include Quick Release** 

UTL-14 USCG Rated Capacity 1200 Lbs, 12 Heavy Duty
Through Bolted Tie Down Hooks

UTL-14 Large 112 Sq/Ft Deck w/Optional Front & Side Doors Allow Easy Access

APP-Marine's UTL-14 work pontoon boat provides for optional "Quick Release" Railing System. Developed for easy removal by spring clips and support sockets, no tools are needed and allows to reconfigure the UTL-14 from flat work platform to perimeter railings in minutes. Rails can be stowed at back rail for quick transport. Contact sales@app-marine.com or call 989-265-2697 for additional information and pricing.