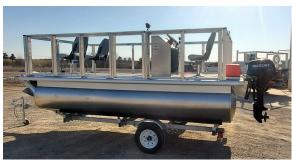

## **APP-MARINE UTL-14™ COMMERCIAL SMALL WATER UTILITY BOAT**

**UTL-14 Fishing - Standard Deck** 

**UTL-14 Hauling - Standard Deck** 

**UTL-14 Front Railing Option w/Side Doors** 

**UTL-14 Railing Options include Quick Release** 

UTL-14 USCG Rated Capacity 1200 Lbs, 12 Heavy Duty
Through Bolted Tie Down Hooks

UTL-14 Large 112 Sq/Ft Deck w/Optional Front & Side Doors Allow Easy Access

APP-Marine's UTL-14 work pontoon boat provides for optional "Quick Release" Railing System. Developed for easy removal by spring clips and support sockets, no tools are needed and allows to reconfigure the UTL-14 from flat work platform to perimeter railings in minutes. Rails can be stowed at back rail for quick transport. Contact sales@app-marine.com or call 989-265-2697 for additional information and pricing.